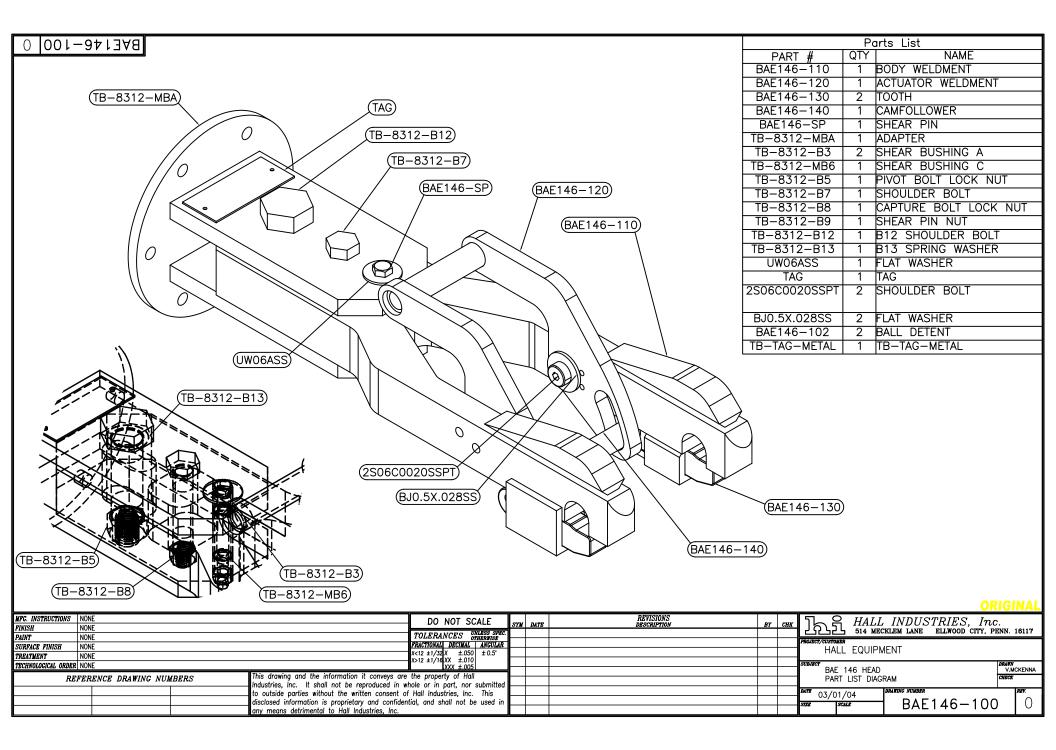

## **SECTION IV** Renewal Parts

| DESCRIPTION              | PART NUMBER                                                                                                                                                                                                                                                                               |
|--------------------------|-------------------------------------------------------------------------------------------------------------------------------------------------------------------------------------------------------------------------------------------------------------------------------------------|
| COMPLETE TOWBAR          | BAE146                                                                                                                                                                                                                                                                                    |
| COMPLETE HEAD            | BAE146-100                                                                                                                                                                                                                                                                                |
| COMPLETE BAR             | TB-8898                                                                                                                                                                                                                                                                                   |
| DESCRIPTION              | PART NUMBER                                                                                                                                                                                                                                                                               |
| BODY WELDMENT            | BAE146-110                                                                                                                                                                                                                                                                                |
| ACTUATOR WELDMENT        | BAE146-120                                                                                                                                                                                                                                                                                |
| TOOTH                    | BAE146-130                                                                                                                                                                                                                                                                                |
| CAMFOLLOWER              | BAE146-140                                                                                                                                                                                                                                                                                |
| ADAPTER                  | TB-8312-MBA                                                                                                                                                                                                                                                                               |
| SHEAR BUSHING A          | TB-8312-B3                                                                                                                                                                                                                                                                                |
| SHEAR BUSHING C          | TB-8312-MB6                                                                                                                                                                                                                                                                               |
| SHEAR PIN                | BAE146-SP                                                                                                                                                                                                                                                                                 |
| PIVOT BOLT LOCK NUT      | TB-8312-B5                                                                                                                                                                                                                                                                                |
| SHOULDER BOLT            | TB-8312-B7                                                                                                                                                                                                                                                                                |
| CAPTURE BOLT LOCK NUT    | TB-8312-B8                                                                                                                                                                                                                                                                                |
| SHEAR PIN NUT            | TB-8312-B9                                                                                                                                                                                                                                                                                |
| SHOULDER BOLT            | TB-8312-B12                                                                                                                                                                                                                                                                               |
| <b>B13 SPRING WASHER</b> | TB-8312-B13                                                                                                                                                                                                                                                                               |
| FLAT WASHER              | UW06ASS                                                                                                                                                                                                                                                                                   |
| SAFETY TAG               | TAG                                                                                                                                                                                                                                                                                       |
| SHOULDER BOLT            | 2S06C0020SSPT                                                                                                                                                                                                                                                                             |
|                          | COMPLETE TOWBAR COMPLETE HEAD COMPLETE BAR  DESCRIPTION  BODY WELDMENT ACTUATOR WELDMENT TOOTH CAMFOLLOWER ADAPTER SHEAR BUSHING A SHEAR BUSHING C SHEAR PIN PIVOT BOLT LOCK NUT SHOULDER BOLT CAPTURE BOLT LOCK NUT SHEAR PIN NUT SHOULDER BOLT B13 SPRING WASHER FLAT WASHER SAFETY TAG |