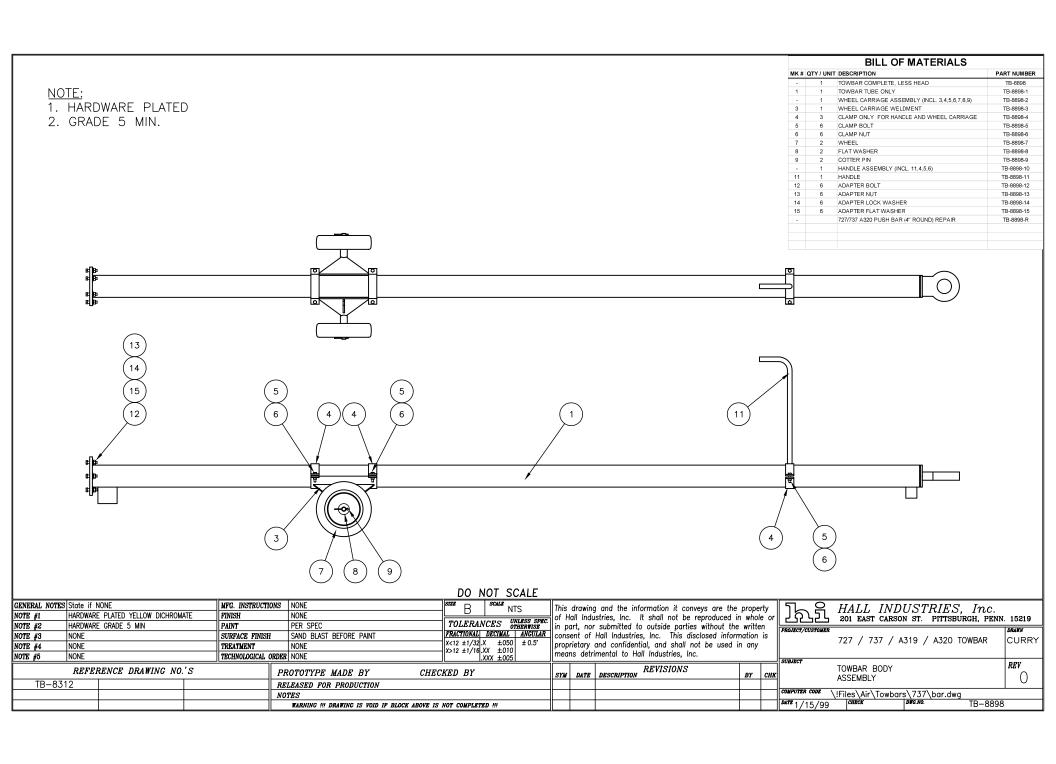

### **SECTION IV RENEWAL PARTS**

#### QTY/UNIT DESCRIPTION

### PART NUMBER

| 1 | TOWBAR TUBE ONLY                              | TB-8898-1  |
|---|-----------------------------------------------|------------|
| 1 | WHEEL CARRIAGE ASSEMBLY (INCL. 3,4,5,6,7,8,9) | TB-8898-2  |
| 1 | WHEEL CARRIAGE WELDMENT                       | TB-8898-3  |
| 3 | CLAMP ONLY FOR HANDLE AND WHEEL CARRIAGE      | TB-8898-4  |
| 6 | CLAMP BOLT                                    | TB-8898-5  |
| 6 | CLAMP NUT                                     | TB-8898-6  |
| 2 | WHEEL                                         | TB-8898-7  |
| 2 | FLAT WASHER                                   | TB-8898-8  |
| 2 | COTTER PIN                                    | TB-8898-9  |
| 1 | HANDLE ASSEMBLY (INCL. 11,4,5,6)              | TB-8898-10 |
| 1 | HANDLE                                        | TB-8898-11 |
| 6 | ADAPTER BOLT                                  | TB-8898-12 |
| 6 | ADAPTER NUT                                   | TB-8898-13 |
| 6 | ADAPTER LOCK WASHER                           | TB-8898-14 |
| 6 | ADAPTER FLAT WASHER                           | TB-8898-15 |
|   | 727/737 A320 PUSH BAR (4" ROUND) REPAIR       | TB-8898-R  |