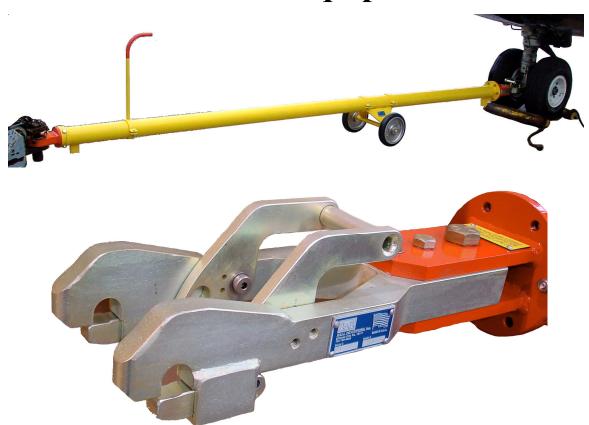

# SECTION I DESCRIPTION – DIMENSIONS AND WEIGHTS BAE146 TOW BAR ASSEMBLY

#### **SPECIFICATIONS**

Weight:

Body 154# Head with Adapter 58# Tow Bar, COMPLETE 212#

Length:

Body with Tow Eye
Head with Adapter
Total Assembly

159"
21"
180"

Width:

Body 19"

Height:

Body 27"

#### A. ATTACHING TOW BAR TO AIRCRAFT

After correct line- up of the tow bar to the tow pin located on the nose gear, the jaw can be clamped on. The design of the latching mechanism, including the use of detents, ensures that the head will not unlatch without manually moving the handle.

#### B. ATTACHING TOW BAR TO TOW TRACTOR

Lift to the level of the push back's hitch. Position the push back and install the hitch pin. Tow or push the aircraft only if the tow bars tires are not touching the ground.